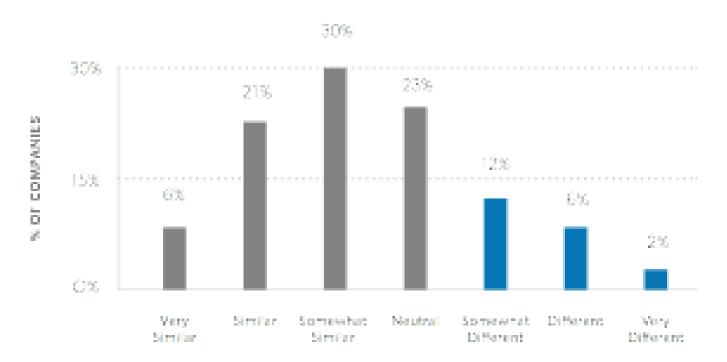

### Commoditization is a harsh reality for all businesses, including law firms

n=1,600 Customers

Source: CEB Institute