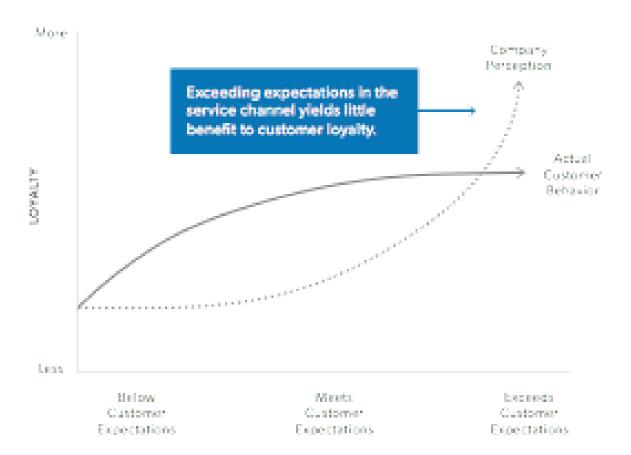

# Customers don't value delight. They value effortless experiences delivered in via the medium of their choosing.