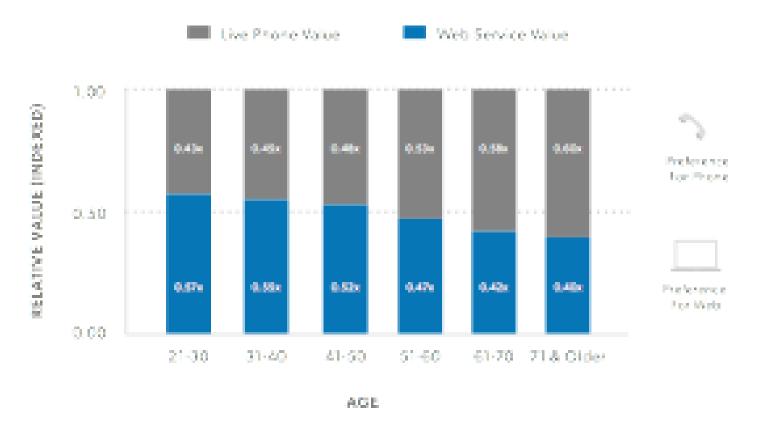

# Customers don't value delight. They value effortless experiences delivered in via the medium of their choosing.