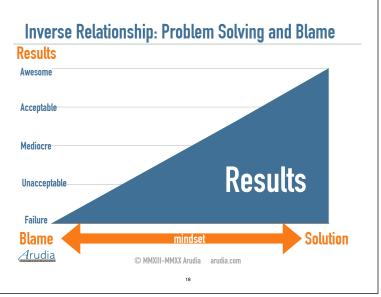

| Critical                                                                       | Pessimistic   |  |

| Step 2: Id                          | entifying You      | r Stresses |
|-------------------------------------|--------------------|------------|
| What Stresses You Out?              | Fear<br>Step 3; Q8 | Plan       |
| Too much to do                      | F                  |            |
| Get all my work done                | F                  |            |
| 3.                                  |                    |            |
| Get enough rest                     | F/B                |            |
| 4-<br>Have a difficult conversation | R                  |            |
| 5.                                  |                    |            |

















































## **THANK YOU!**

## FOR MORE INFORMATION

Please contact Anne Collier at anne@arudia.com or 202-449-9751



34