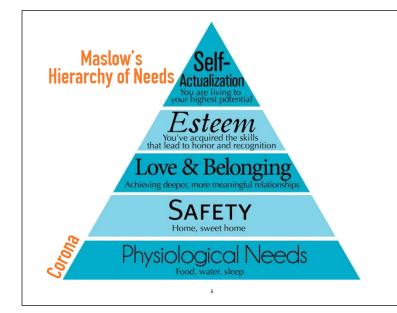

|                         | er Shadow: Fear of Rejection (N<br>Hurting Other's Feelings, Making Others (   |               |  |
|-------------------------|--------------------------------------------------------------------------------|---------------|--|
| At Your Best, Empowered | Shadow: At Your Worst, Disempowered, Irrational                                |               |  |
| Friendly                | Sensitive                                                                      | Dependent     |  |
| Generous                | Insecure                                                                       | Possessive    |  |
| Loyal                   | Indecisive                                                                     | Anxious       |  |
| Empathetic