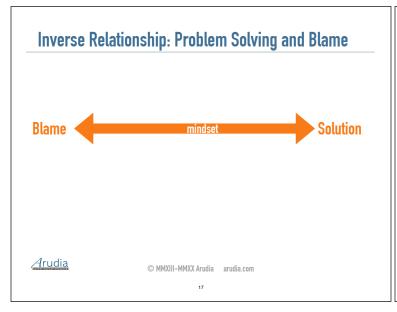

| Critical                                                                       | Pessimistic   |  |

| Step 2: Id                          | entifying You      | r Stresses |
|-------------------------------------|--------------------|------------|
| What Stresses You Out?              | Fear<br>Step 3; Q8 | Plan       |
| Too much to do                      | F                  |            |
| Get all my work done                | F                  |            |
| 3.                                  |                    |            |
| Get enough rest                     | F/B                |            |
| 4-<br>Have a difficult conversation | R                  |            |
| 5.                                  |                    |            |

















































## **THANK YOU!**

## FOR MORE INFORMATION

Please contact Anne Collier at anne@arudia.com or 202-449-9751



34