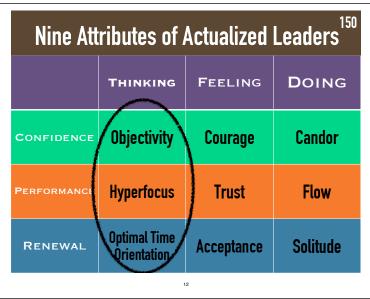

| Serious                 | Critical                                                                       | Pessimistic   |  |

| Step 2: Id                          | entifying You      | r Stresses |
|-------------------------------------|--------------------|------------|
| What Stresses You Out?              | Fear<br>Step 3; Q8 | Plan       |
| Too much to do                      | F                  |            |
| Get all my work done                | F                  |            |
| 3.                                  |                    |            |
| Get enough rest                     | F/B                |            |
| 4-<br>Have a difficult conversation | R                  |            |
| 5.                                  |                    |            |

















































## **THANK YOU!**

## FOR MORE INFORMATION

Please contact Anne Collier at anne@arudia.com or 202-449-9751



34