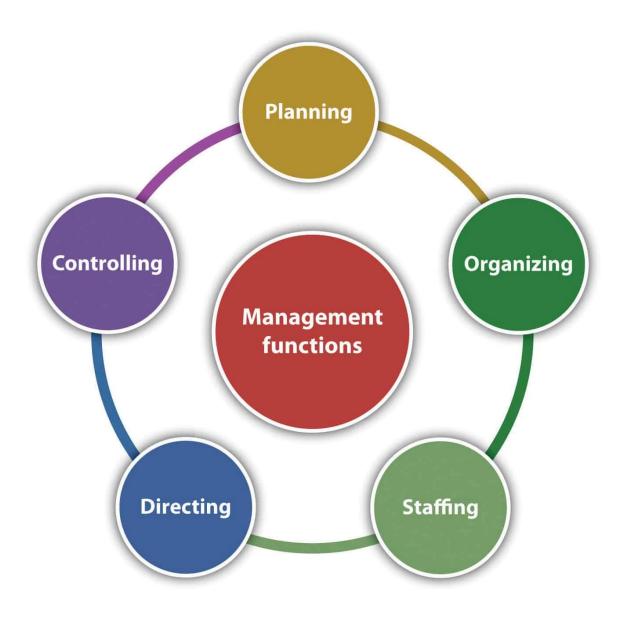

Successful Small Firm Practice Series Session Three: Ethics and Small Firm Management PRESENTED BY ROCHELLE D. WASHINGTON PRACTICE MANAGEMENT ADVISOR

D.C. BAR 2020

#### RECAP



## ETHICS AND SMALL FIRM MANAGEMENT



#### A business plan in writing



#### ETHICS AND SMALL FIRM MANAGEMENT

- Common Pitfalls for small firm lawyers:
  - Lack of organization
  - Improper Calendaring
  - Failure to communicate with clients
  - Too many practice areas
  - Poor Supervision of staff
  - Failure to create a support network
  - Competency in a practice area
  - Too many cases



#### Don't Do This!



#### TOP 5 REASONS FOR BAR COMPLAINT

- 1. Neglect
- 2. Dishonesty
- 3. Conduct Prejudicial
- 4. Ineffective Representation
- 5. Overdraft

Law Office Systems Intake File Set-Up **File Contents Fi