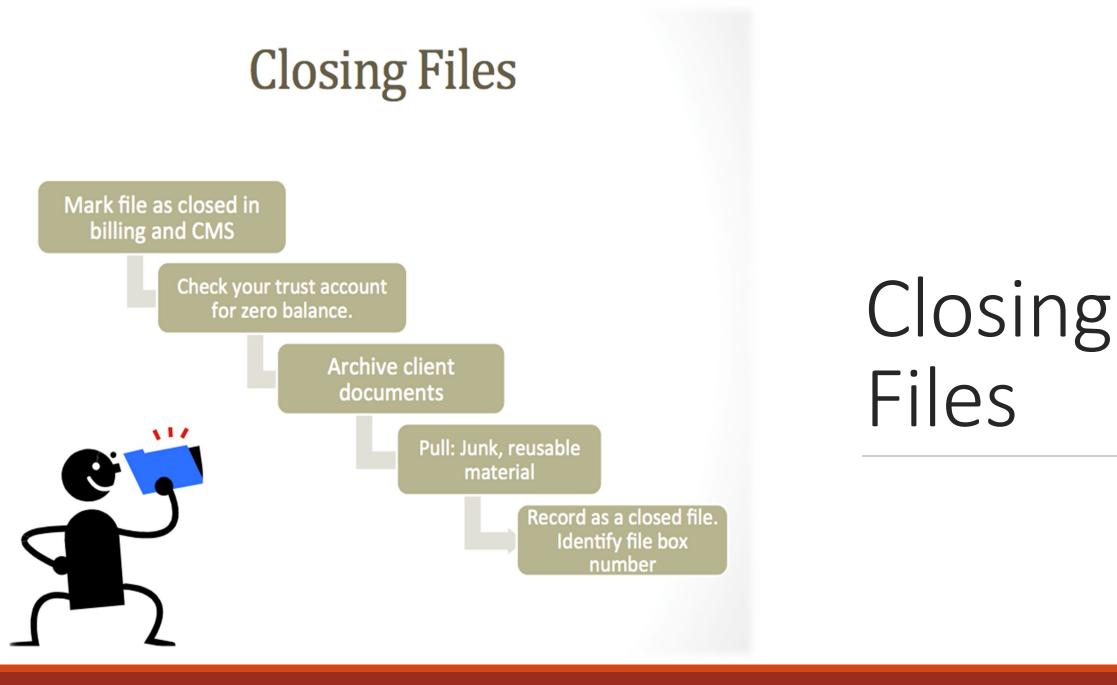

#### File Maintenance

- Keep a master log of all files
- Consistent numbering system
- File location management system
- Conflict check (do this)