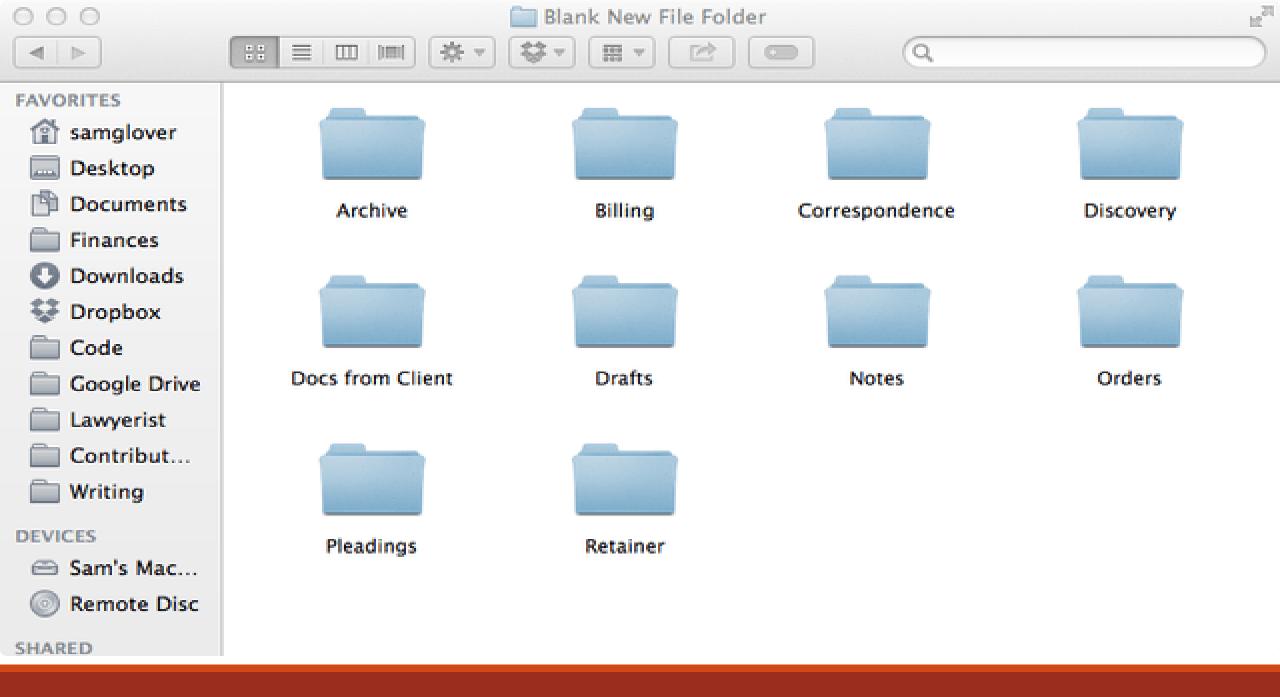

#### File Organization

#### File Appearance

- Labeling
  - Distinguish between separate matters handled for same client
  - Can be used *as is* by your billing system
  - Provides some clues as to the age and subject of the file
  - Not too long or complex (avoid mistakes when read or typed in)

#### What's in a name?

Example:

- **02001JJ**= First file opened in 2002, client Jesse James
- JJ-W02= A will file opened for Jesse James in 2002
- 020001-W= same as above but no client name
- **02001-1**= Categorize types of file by number. Wills are #1
- My system: **D-14-101**= 1<sup>st</sup> opened Divorce file of 2014

#### **Electronic File Organization**

- Fee Agreement
- New matter info sheet
- Case notes
- Correspondence
- Court Documents
- Telephone messages
- Log
- Discovery docs
- Expense log

- Fee Agreement
- New Matter Info Sheet
- Case Notes