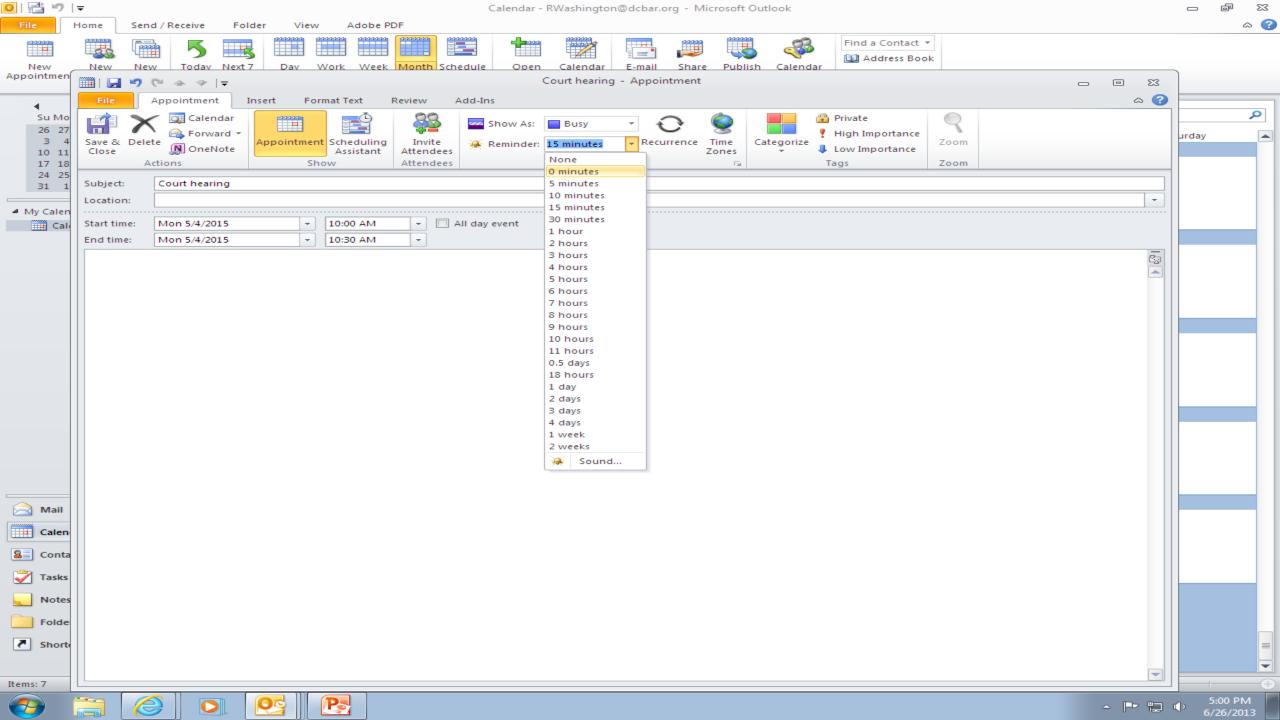

## Calendar/Docket

- Can use separate systems for court dates and then other appointments (not recommended)
- Use one uniform system that includes all important dates
- Office procedure in place to get all court notices placed on calendar
- Office procedure for deadlines
- Use Reminders
- Have a Back Up Calendar

#### Calendaring Goals

1. Automatic and easily adjustable date entries.

- 2. Accessible to others, e.g. networked.
- 3. The system should be backed up daily.
- **4.** Reminders for tasks come sufficiently in advance of the task's deadline.
- 5. Establish repeated reminders, appropriate to each task or deadline.
- 6. Establish and use follow-up dates for tasks after their completion.