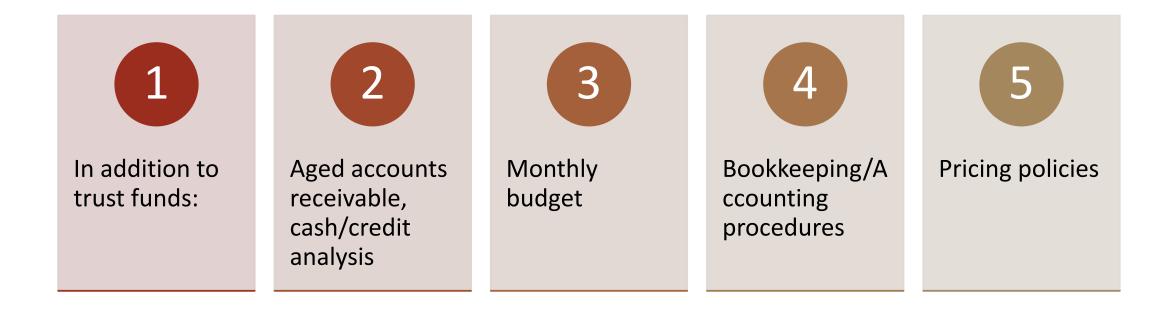

#### More Management Systems

01

Checklist for Legal procedures 02

Bookkeeping/Ac counting procedures 03

Pricing policies

04

Client Relations Policies 05

Financial system

 Aged accounts receivable, cash/credit analysis
Monthly budget