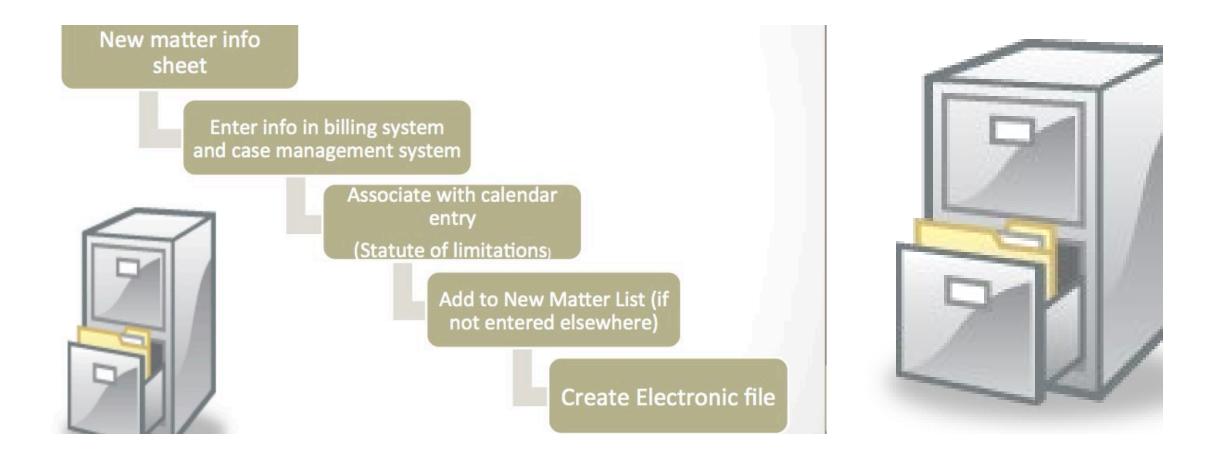

ization
  - Improper Calendaring
  - Failure to communicate with clients
  - Too many practice areas
  - Poor Supervision of staff
  - Failure to create a support network
  - Competency in a practice area
  - Too many cases



#### Don't Do This!



#### TOP 5 REASONS FOR BAR COMPLAINT

- 1. Neglect
- 2. Dishonesty
- 3. Conduct Prejudicial
- 4. Ineffective Representation
- 5. Overdraft

Law Office Systems Intake File Set-Up **File Contents File Maintenance** Conflict Check Case Management Calendar/Docket System Time and Billing Office Accounting **Trust Accounting** 





#### Create Management Systems

- For Paper handling
- Client and Files
- Time management





#### Intake Process

Have a Protocol in place:

- Intake Forms
- Pre-Screening
- Office Policies
- Fee Agreements
- Automate



#### File Organization



#### File Appearance



- Labeling
  - Distinguish between separate matters handled for same client
  - Can be used *as is* by your billing system
  - Provides some clues as to the age and subject of the file
  - Not too long or complex (avoid mistakes when read or typed in)

#### What's in a name?

Example:

- **02001JJ**= First file opened in 2002, client Jesse James
- JJ-W02= A will file opened for Jesse James in 2002
- 020001-W= same as above but no client name
- **02001-1**= Categorize types of file by number. Wills are #1
- My system: **D-14-101**= 1<sup>st</sup> opened Divorce file of 2014



#### **Electronic File Organization**



- Fee Agreement
- New matter info sheet
- Case notes
- Correspondence
- Court Documents
- Telephone messages
- Log
- Discove