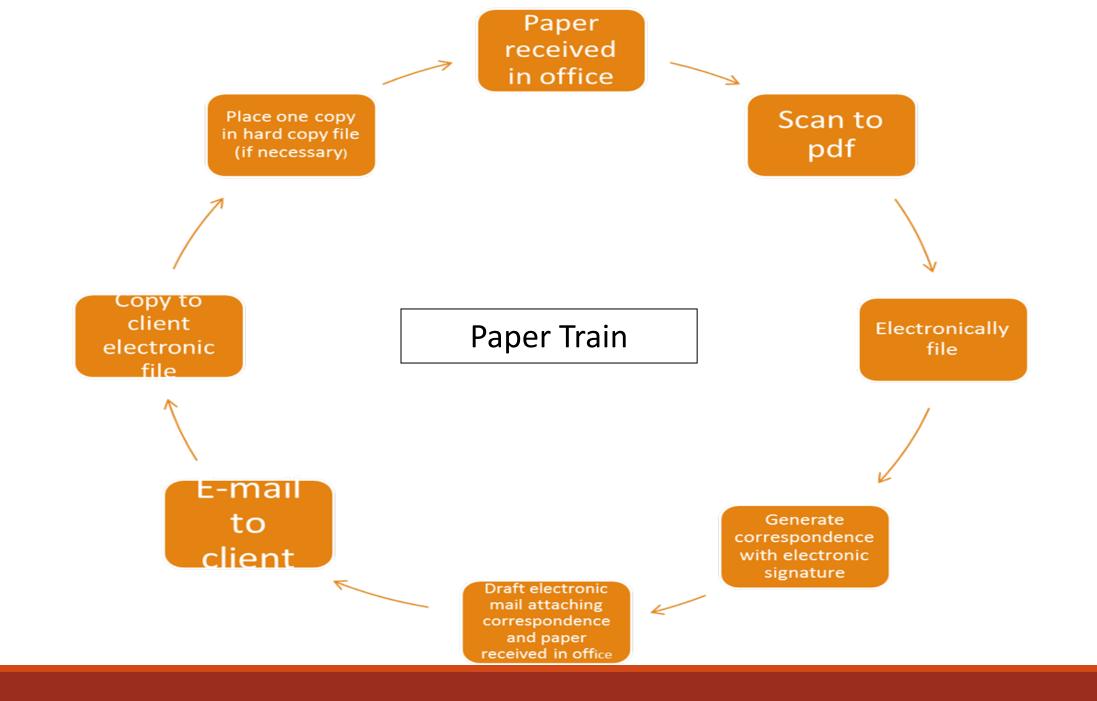

#### Create Management Systems

- For Paper handling
- Client and Files
- Time management