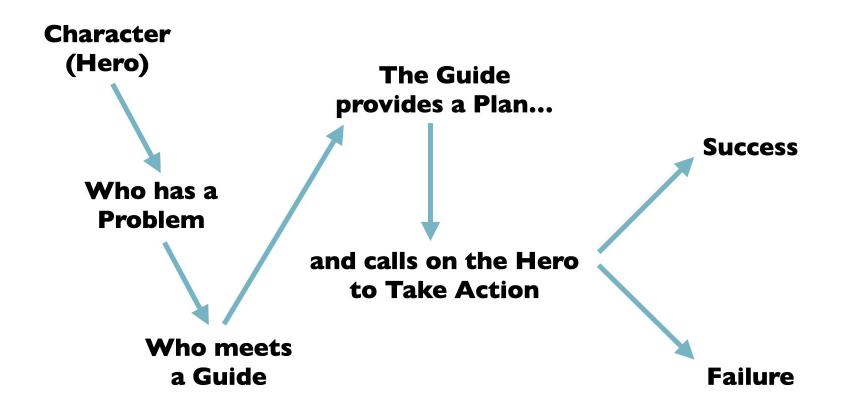

## THE CHARACTER (HERO)

| Describe your character/ideal client. Who do they want to become? What do they want from you? |    |  |
|-----------------------------------------------------------------------------------------------|----|--|
|                                                                                               |    |  |
|                                                                                               |    |  |
|                                                                                               |    |  |
|                                                                                               |    |  |
|                                                                                               |    |  |
|                                                                                               |    |  |
|                                                                                               |    |  |
|                                                                                               |    |  |
|                                                                                               |    |  |
|                                                                                               |    |  |
| We help clients go from                                                                       | to |  |
|                                                                                               |    |  |
|                                                                                               |    |  |
|                                                                                               |    |  |

#### HAS A PROBLEM

| External Problem:      |
|------------------------|
| Internal Problem:      |
| Philosophical Problem: |
|                        |
|                        |
|                        |

### **MEETS A GUIDE**

Your Empathy:: Your Authority:

#### WHO GIVES THEM A PLAN

What's the simple path you want people to follow? Give them 3 or 4 steps.

#### AND CALLS THEM TO ACTION

What's the next step you want them to take?

#### **SUCCESS**

What does life look like when they work with you?

#### **FAILURE**

What happens if they don't work with you?