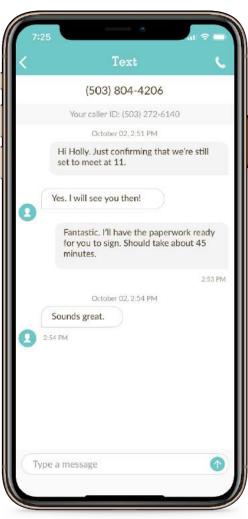

## Texting – from your business number

. . . . . . . .

**Ruby Receptionists for Attorneys** 