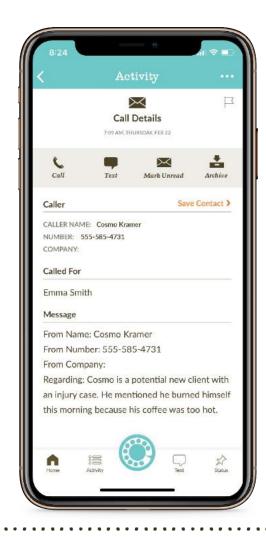

## Holding Your Calls

Ruby Receptionists for Attorneys

#### First impression formed in 7 seconds

Ruby Receptionists for Attorneys

#### **Temporary Instructions = Status**

Ruby Receptionists for Attorneys?