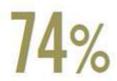

of callers are likely to choose another business after they have a bad experience! The business call is back—and here to stay!