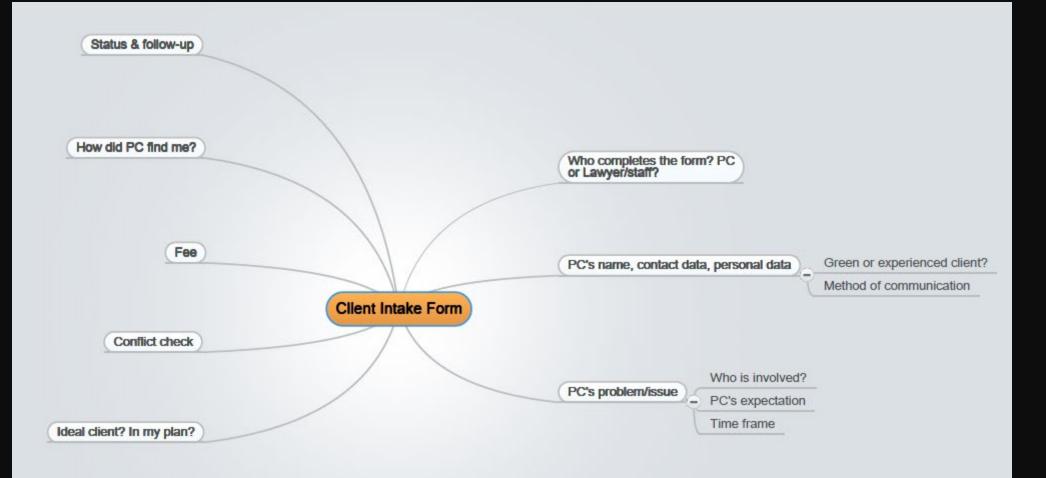

# Request the sample intake form at PMAS@dcbar.org

#### Sample Intake Form:

The purpose of an initial consultation is for the attorney to advise you, the *prospective* client what if anything, may be done for you, and what the minimum fee therefor will be. *The purpose is not to render a definitive legal opinion* as it may be impossible to fully assess a matter within the time frame allotted for a consultation or with the (information or documents) that you may be able to provide at the initial consultation.

One of three outcomes is possible following your consultation.

- A. You and the Attorney mutually agree to the terms of representation, or (After a separate document called an Agreement for Representation is signed a copy will be provided to you.)
- B. The Attorney declines representation, or
- C. You decide not to use the services of the Attorney.

**Note:** The following questions will help us to understand the reason for your visit today. Your responses are protected by attorney/client privilege and will be held in strict confidence.

| Name          |        |        |      |                  |     |
|---------------|--------|--------|------|------------------|-----|
|               | Last   | First  |      | Middle or Maiden |     |
| Address       |        |        |      |                  |     |
|               | Number | Street | City | State            | Zip |
| Home<br>Phone | ()     |        |      |                  |     |