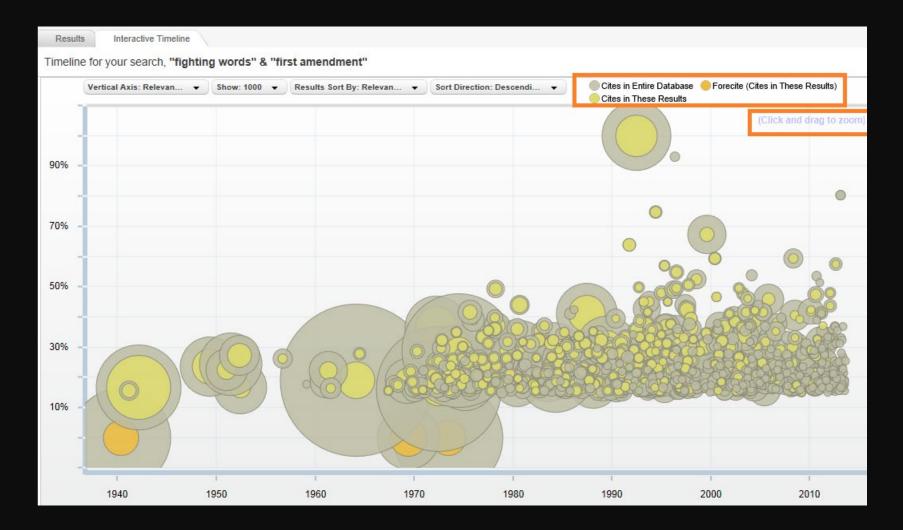

fer your<br/>calls to you, when<br/>and where you like.

RELAX Your calls are always answered by a cheerful, live person. SAVE

You'll gain top-notch

service at a fraction of the

price of an on-site

receptionist.

GROW

Inspire loyal customers with exceptional customer service.

#### **Ruby**

#### Creating systems

https://www.theformtool.com/ Automates Word documents It has a free version & a pro version for \$89 a year

Create a template for fee agreements

#### Free & low cost legal research

Fastcase, a DC Bar member benefit

Learn more about Fastcase

DC & Federal & all jurisdictions, plus more is free as a Bar member benefit (Non-members pay \$1000.00 annually) <u>Fastcase Lunch & Learn program recording</u>

# The <u>Fastcase interactive timeline</u> – visualize search results



## Important small firm systems

- Client intake & setup your onboarding process
- Information processing; how paper and data are handled, entered & stored
- Tracking cash flow & financial information
- Conflicts checking how it's done in small firms

## Time & Billing

- <u>Time59.com</u> \$199 annually for entire firm
- <u>Bill4Time.com</u> \$27 \$80 monthly per user
- <u>TimeSolv.com</u> \$36 monthly per user
- <u>Timeslips</u> \$515 \$1450 annually

Prices as of 9/21/21 vendor website

## Case Management Systems

- <u>Clio is a DC Bar member benefit</u>
- <u>MyCase</u>
- <u>RocketMatter</u>
- <u>Cosmolex</u>

Lawyerist review of case management tools

Use <u>two-factor authentication</u> & a <u>strong password</u>

#### TIME IT TAKES A HACKER TO BRUTE FORCE YOUR PASSWORD

| Number of