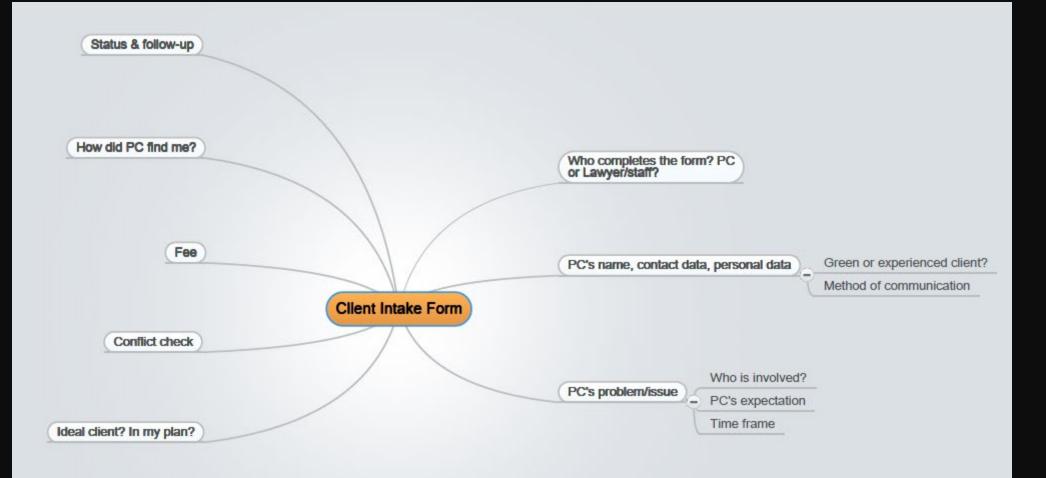

#### Sample Intake Form:

The purpose of an initial consultation is for the attorney to advise you, the *prospective* client what if anything, may be done for you, and what the minimum fee therefor will be. *The purpose is not to render a definitive legal opinion* as it may be impossible to fully assess a matter within the time frame allotted for a consultation or with the (information or documents) that you may be able to provide at the initial consultation.

One of three outcomes is possible following your consultation.

- A. You and the Attorney mutually agree to the terms of representation, or (After a separate document called an Agreement for Representation is signed a copy will be provided to you.)
- B. The Attorney declines representation, or
- C. You decide not to use the services of the Attorney.

**Note:** The following questions will help us to understand the reason for your visit today. Your responses are protected by attorney/client privilege and will be held in strict confidence.

| Name          |        |        |      |                  |     |
|---------------|--------|--------|------|------------------|-----|
|               | Last   | First  |      | Middle or Maiden |     |
| Address       |        |        |      |                  |     |
|               | Number | Street | City | State            | Zip |
| Home<br>Phone | ()     |        |      |                  |     |