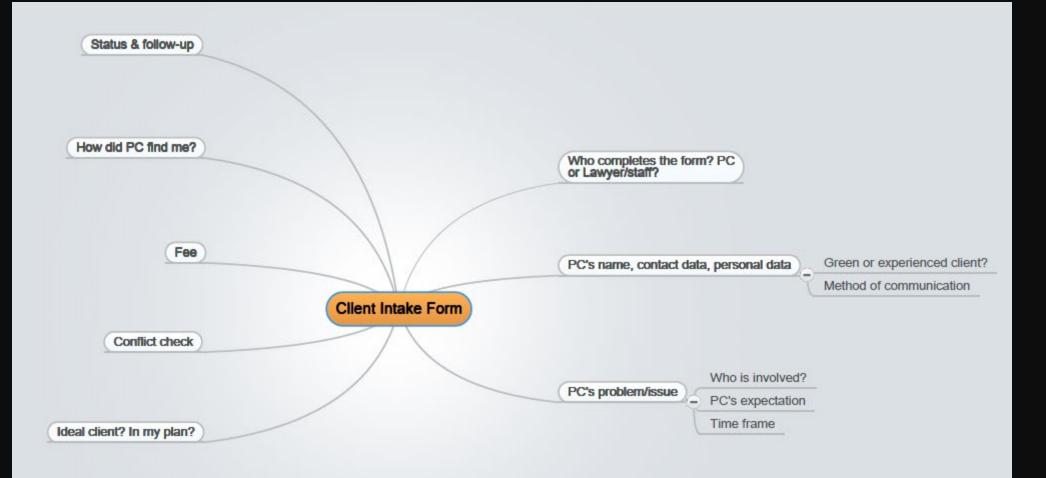

# Request the sample intake form at PMAS@dcbar.org

#### Sample Intake Form:

The purpose of an initial consultation is for the attorney to advise you, the *prospective* client what if anything, may be done for you, and what the minimum fee therefor will be. *The purpose is not to render a definitive legal opinion* as it may be impossible to fully assess a matter within the time frame allotted for a consultation or with the (information or documents) that you may be able to provide at the initial consultation.

**Note:** The following questions will help us to understand the reason for your visit today. Your responses are protected by attorney/client privilege and will be held in strict confidence.

| Name          |        |        |      |                  |     |
|---------------|--------|--------|------|------------------|-----|
|               | Last   | First  |      | Middle or Maiden |     |
| Address       |        |        |      |                  |     |
|               | Number | Street | City | State            | Zip |
| Home<br>Phone | ()     |        |      |                  |     |